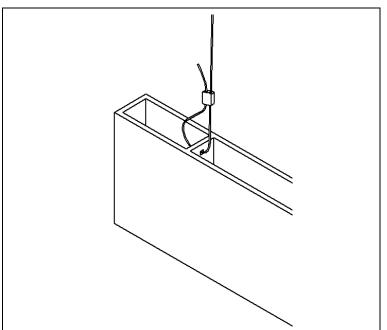

Tread inner cap onto outer barrel by hand only

**STEP 2.** Loop the cable thru the hole on the Rail Rib with the cable gripper.

Adjust height of fixture by pushing and pulling cable through gripper.