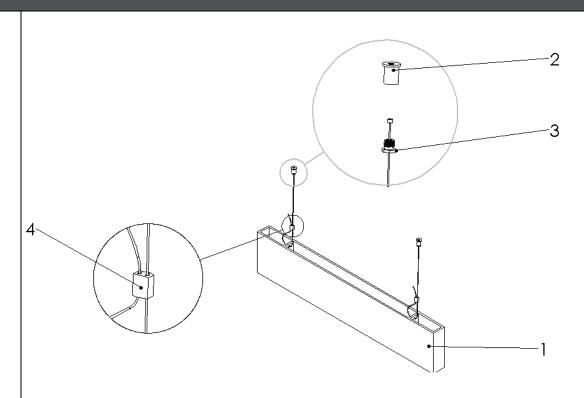

#### **PARTS LIST**

#### **MAIN PARTS**

- 1. RAIL
- 2. Outer barrel
- 3. Inner cap
- 4. Cable gripper

**STEP 1.** Locate available suspension points on ceiling in relation to Rail suspension locations.

Mount outer barrels securely onto ceiling with appropriate fasteners (not included).