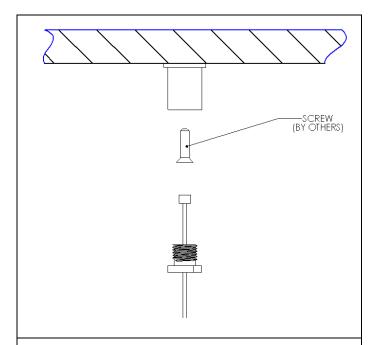

#### **MAIN PARTS**

- 1. RAIL
- 2. Outer barrel
- 3. Inner cap
- 4. Cable gripper

**STEP 1.** Locate available suspension points on ceiling in relation to Rail suspension locations.

Mount outer barrels securely onto ceiling with appropriate fasteners (not included).

Tread inner cap onto outer barrel by hand only

**STEP 2.** Loop the cable thru the hole on the Rail Rib with the cable gripper.

Adjust height of fixture by pushing and pulling cable through gripper.